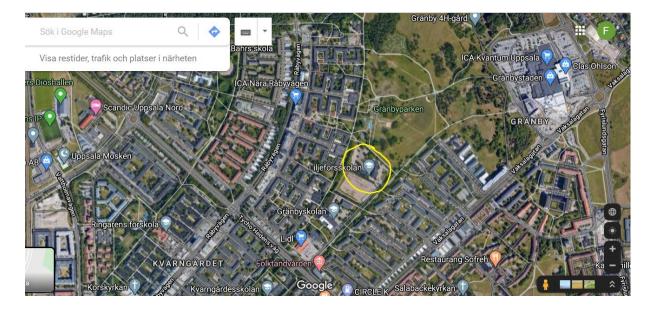

Liljeforsskolan Liljefors Torg 1 754 29 Uppsala

#### Find us

Liljefors Torg 1. Bus 3 towards Nyby (stop Levertinsgatan) or bus 4 towards Gränby Centrum (stop Molngatan).

## By car:

Entrance at Lidl, pass Gränbyskolan och continue on to the yellow building.